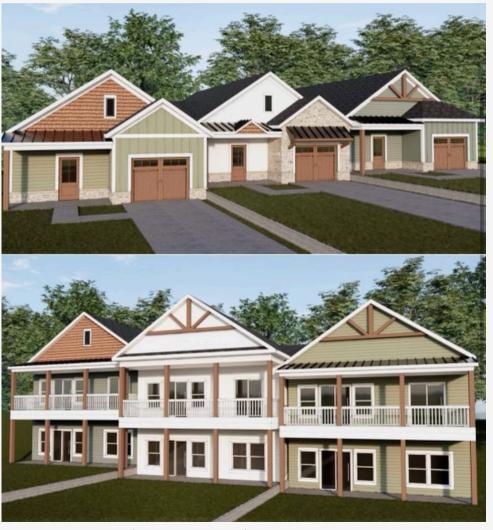

### **Building One (Triplex)**

790 Eagle Rest Dr - \$479,000 794 Eagle Rest Dr - \$459,000

798 Eagle Rest Dr - \$459,000

### **Building Two (Quadplex)**

804 Eagle Rest Dr - \$469,000 808 Eagle Rest Dr -\$469,000

814 Eagle Rest Dr - \$469,000

820 Eagle Rest Dr - \$489,000

Fee of \$5,600 per year billed as \$1,400 quarterly covers mowing, landscaping, & exterior maintenance.

## ERRACE

Under Construction and nearing completion - TriPlex & QuadPlex

FIRST FLOOR

3 Bedroom 2.5 Bathroom 1,900sf

The first villa is complete and we can't wait for you to fall in love! Every detail was thoughtfully considered when designing this beautiful dream home with stunning lakeviews! No matter if you're looking to make a move to permanent lake living or are hoping to find a place to getaway to rest and relax, this is the spot!

### 3 Bedroom 2.5 Bathroom 1,900sf

Every detail was thoughtfully considered when designing this beautiful 3 bedroom 2 and a half bathroom dream! If you're looking for permanent lake living or hoping to find a place to getaway to rest and relax, this is the spot! The neighborhood boasts beautiful lake views, the 2023 St. Jude Dream Home, several beautiful homes, and much more to come!

# VALLEY VILLAS & LAKESIDE

Valley Villas: \$550,000 - \$600,000 Lakeside Villas: \$700,000 - \$750,000