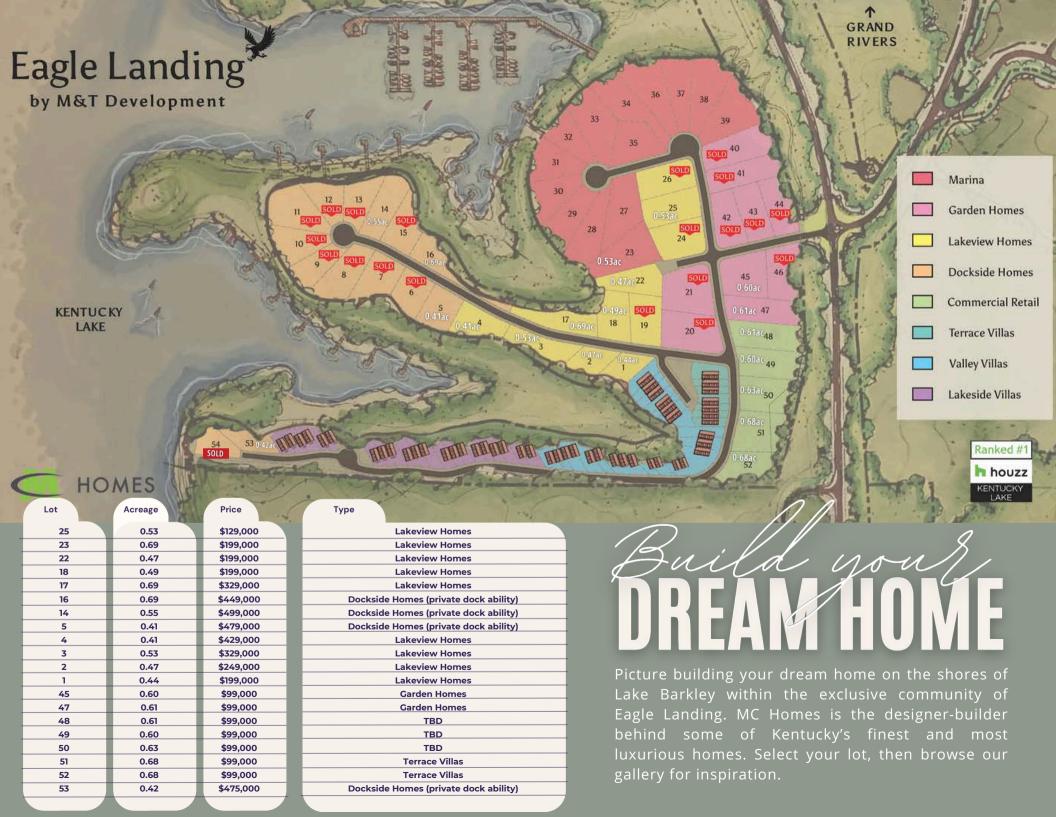

### **PRICING**

### **Building One (Triplex)**

790 Eagle Rest Dr - \$479,000 794 Eagle Rest Dr - \$459,000

798 Eagle Rest Dr - \$459,000

### **Building Two (Quadplex)**

804 Eagle Rest Dr - \$469,000 808 Eagle Rest Dr -\$469,000

814 Eagle Rest Dr - \$469,000

820 Eagle Rest Dr - \$489,000

Fee of \$5,600 per year billed as \$1,400 quarterly covers mowing, landscaping, & exterior maintenance.

# VALLEY VILLAS & LAKESIDE

Valley Villas: \$550,000 - \$600,000 Lakeside Villas: \$700,000 - \$750,000