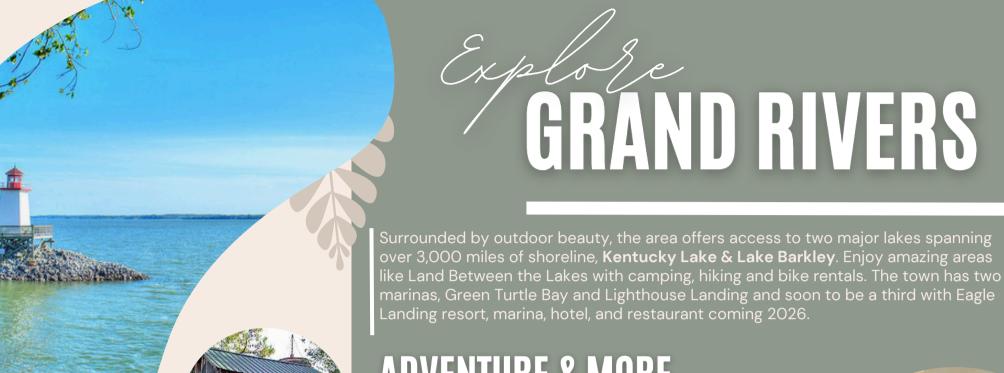

## **ADVENTURE & MORE**

Grand Rivers is the Northern entrance to the Land Between The Lakes. If you're looking for trails, we have them – dozens of miles of hiking trails are scattered throughout the recreation area. Biking adventurers will enjoy several challenging trails through the National park. Together, Kentucky Lake and Lake Barkley form the largest body of water between the Great Lakes and the Gulf of Mexico. With over 210,000 acres of water, there is plenty of room for fishing, boating, and outdoor recreation. There are ample recreational water sports rentals available in the area. A few miles away, check out venture river, a family friendly water park.