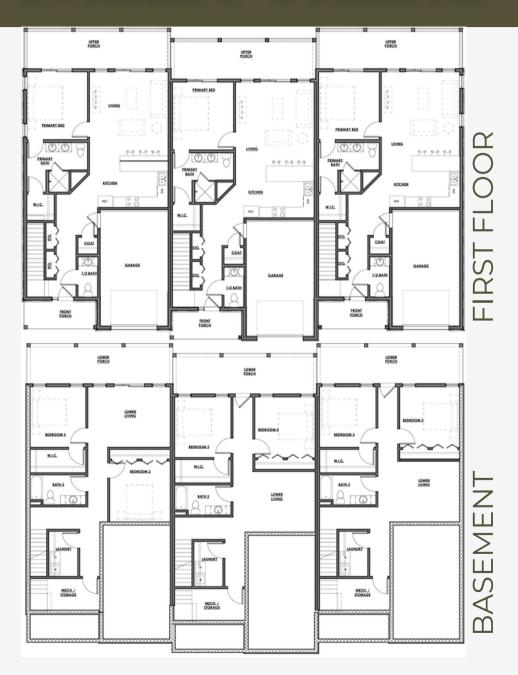

### **Building One (Triplex)**

790 Eagle Rest Dr - \$479,000 794 Eagle Rest Dr - \$459,000

798 Eagle Rest Dr - \$459,000

### **Building Two (Quadplex)**

804 Eagle Rest Dr - \$469,000 808 Eagle Rest Dr -\$469,000

814 Eagle Rest Dr - \$469,000

820 Eagle Rest Dr - \$489,000

Fee of \$5,600 per year billed as \$1,400 quarterly covers mowing, landscaping, & exterior maintenance.

## ERRACE

Under Construction and nearing completion - TriPlex & QuadPlex

FIRST FLOOR

3 Bedroom 2.5 Bathroom 1,900sf

The first villa is complete and we can't wait for you to fall in love! Every detail was thoughtfully considered when designing this beautiful dream home with stunning lakeviews! No matter if you're looking to make a move to permanent lake living or are hoping to find a place to getaway to rest and relax, this is the spot!